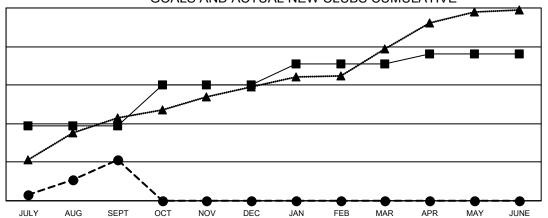

### **LOCATION: REP OF BANGLADESH**

| Clubs                 |               |           |               |  |  |  |
|-----------------------|---------------|-----------|---------------|--|--|--|
| RESULTS FOR 2022-2023 |               |           |               |  |  |  |
| QUARTER               | NEW CLUB GOAL | NEW CLUBS | DROPPED CLUBS |  |  |  |
| JULY/AUG/SEPT         | 39            | 21        | 1             |  |  |  |
| OCT/NOV/DEC           | 21            | 0         | 0             |  |  |  |
| JAN/FEB/MAR           | 11            | 0         | 0             |  |  |  |
| APR/MAY/JUNE          | 5             | 0         | 0             |  |  |  |

#### GOALS AND ACTUAL NEW CLUBS CUMULATIVE

- CURRENT YEAR GOALS FOR NEW CLUBS

- ■ - CURRENT YEAR ACTUAL NEW CLUBS

- ▲ - LAST YEAR ACTUAL NEW CLUBS