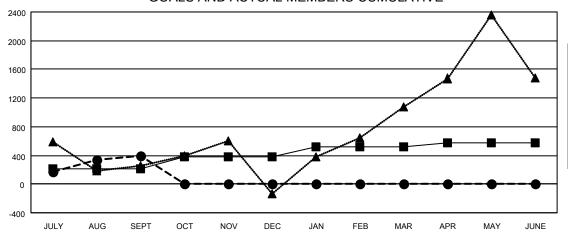

| Members               |       |                      |                        |                                                |  |  |
|-----------------------|-------|----------------------|------------------------|------------------------------------------------|--|--|
| RESULTS FOR 2022-2023 |       |                      |                        |                                                |  |  |
| QUARTER               | MEMBE | R GROWTH NET<br>GOAL | MEMBER GROWT<br>ACTUAL | H DROPPED MEMBERS ACTUAL (including transfers) |  |  |
| JULY/AUG/SE           | EPT   | 209                  | 1,043                  | 555                                            |  |  |
| OCT/NOV/DE            | C     | 173                  | 0                      | 0                                              |  |  |
| JAN/FEB/MAR           |       | 139                  | 0                      | 0                                              |  |  |
| APR/MAY/JUNE          |       | 53                   | 0                      | 0                                              |  |  |

#### GOALS AND ACTUAL MEMBERS CUMULATIVE

| - 🔳 – | MEMBER | <b>GROWTH</b> | NET | GOAL |
|-------|--------|---------------|-----|------|

● - MEMBER GROWTH ACTUAL

▲ - LAST YEAR MEMBERSHIP ACTUAL

| DROPPED CLUBS: 1 |     | 181 CLUBS OF 720 ADDED 1 OR | GENDER DISTRIBUTION        |                 |
|------------------|-----|-----------------------------|----------------------------|-----------------|
|                  |     | MORE NEW MEMBERS            | MALE                       | 15,273 (76.73%) |
|                  |     |                             | FEMALE                     | 4,632 (23.27%)  |
| DROPPED MEMBERS  |     |                             | NON BINARY                 | 0 (0.00%)       |
| DECEASED         | 4   |                             | PREFER NOT TO ANSWER       | 1 (0.01%)       |
| CLUB CANCELLED   | 58  |                             | TOTAL FAMILY LIMIT MEMBERS | 10.924          |
| OTHER            | 493 | CLICK HERE FOR CUMULATIVE   | TOTAL FAMILY UNIT MEMBERS  | 10,924          |
| TOTAL            | 555 | MEMBERSHIP DATA             | FAMILY MEMBERS PAYING HAL  | F 7,684         |